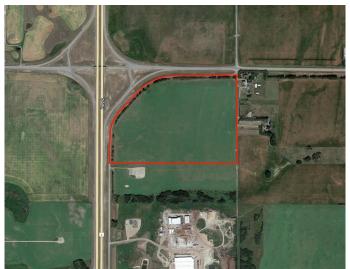

## \$3,500,000

0 Bedroom, 0.00 Bathroom, Land on 87.53 Acres

NONE, Rural Rocky View County, Alberta

A great parcel of land situated on the SE corner of highways # 2 & # 72 approximately 6 miles north of Airdrie . Zoned as agricultural land at this time , there is potential for possible zoning changes down the road. This property is lined with mature trees on two sides and has road access on three sides . Two of these roads are paved . This land has a very gentle slope facing the highway giving it great exposure for motorists and also revealing a decent view of the mountains from all points of the land . The ideas are endless for this land . There is also a 42 acre parcel immediately to the south also for sale. MLS # A1235902