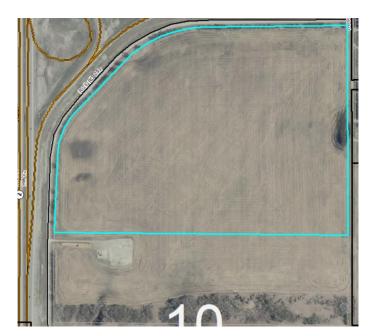

## \$3,500,000

0 Bedroom, 0.00 Bathroom, Land on 87.53 Acres

NONE, Rural Rocky View County, Alberta

A great parcel of land situated on the SE corner of highways # 2 & # 72 approximately 6 miles north of Airdrie . Zoned as agricultural land at this time , there is potential for possible zoning changes down the road. This property is lined with mature trees on two sides and has road access on three sides . Two of these roads are paved . This land has a very gentle slope facing the highway giving it great exposure for motorists and also revealing a decent view of the mountains from all points of the land . The ideas are endless for this land . There is also a 42 acre parcel immediately to the south also for sale. MLS # A1235902