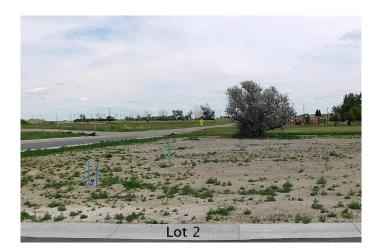

### \$58,900

0 Bedroom, 0.00 Bathroom, Land on 0.16 Acres

NONE, Claresholm, Alberta

Welcome to Claresholm's newest subdivision, Pine Place East. Tucked up in the NE corner of town and backing onto Patterson Park. This is one of the eight lots available and the only one with trees. Individuals and developers welcome. R1 zoning and GST applicable.

### Exterior

Lot Description Rectangular Lot, Backs on to Park/Green Space, Few Trees, No Neighbours Behind