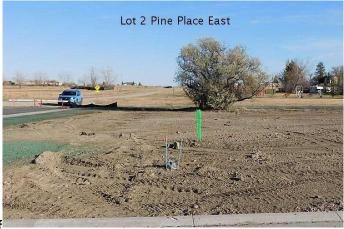

### \$58,900

0 Bedroom, 0.00 Bathroom, Land on 0.16 Acres

NONE, Claresholm, Alberta

Welcome to Claresholm's newest subdivision, Pine Place East. Tucked up in the NE corner of town and backing onto Patterson Park. This is one of the eight lots available and the only one with trees. Individuals and developers welcome. R1 zoning and GST applicable.

### Exterior

Lot Description Rectangular Lot, Backs on to Park/Green Space, Few Trees, No Neighbours Behind