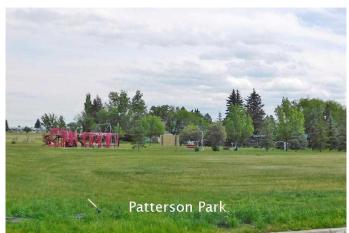

### \$58,900

0 Bedroom, 0.00 Bathroom, Land on 0.16 Acres

NONE, Claresholm, Alberta

Welcome to Claresholm's newest subdivision, Pine Place East. Tucked up in the NE corner of town and backing onto Patterson Park. This is one of the eight lots available and the only one with trees. Individuals and developers welcome. R1 zoning and GST applicable.

### Exterior

Lot Description Rectangular Lot, Backs on to Park/Green Space, Few Trees, No Neighbours Behind