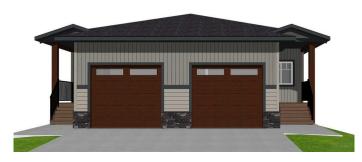

# \$469,900

3 Bedroom, 3.00 Bathroom, 1,054 sqft Residential on 0.07 Acres

Evergreen, Red Deer, Alberta

Start planning now, ready for a late fall possession. This impressive total finished 1853 sq ft bungalow, built by Edge Homes and currently under construction, epitomizes modern comfort and convenience. Ideal for discerning empty nesters or first-time buyers, this half duplex boasts amazing curb appeal with a covered composite front porch with metal railing. Natural light, complemented by luxury vinyl plank flooring that flows seamlessly through the spacious living room, dining area, kitchen, and hallways, all under 9 ft ceilings. The kitchen is a chef's delight, featuring a central island, corner pantry, quartz countertops, soft-close cabinets, a black granite sil sink, and stainless appliances. The primary bedroom with room for a king sized bed has cozy carpet and is complete with an ensuite bathroom showcasing a luxurious walk-in shower with glass door, and dbl sinks. Walk in closet & convenient main floor laundry nearby. A rear entry with a functional bench leads to a private back deck with a thoughtfully designed privacy wall, perfect for dining or relaxing in south facing yard. Downstairs, the basement continues the theme of luxury with 9 ft ceilings, offering a sprawling family room, two generously sized bedrooms, and a well-appointed four-piece bathroom, all enhanced by plush carpeting. The single attached garage ensures convenience and protection for your vehicle, particularly during winter months. Front sod, driveway, and sidewalks to be completed, along with leveled

## **Amenities**

Amenities None

Parking Spaces 2

Parking Single Garage Attached

# of Garages 1

### **Exterior**

Exterior Features None

Lot Description Back Lane, Back Yard, Front Yard

Roof Asphalt Shingle

Construction Silent Floor Joists, Vinyl Siding, Wood Frame

Foundation Poured Concrete