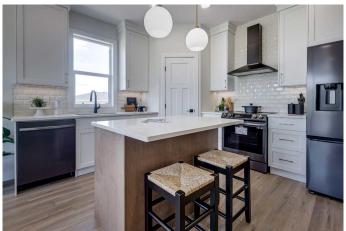

# \$469,900

3 Bedroom, 3.00 Bathroom, 1,054 sqft Residential on 0.07 Acres

Evergreen, Red Deer, Alberta

Start planning now, ready for a late fall possession. This impressive total finished 1853 sq ft bungalow, built by Edge Homes and currently under construction, epitomizes modern comfort and convenience. Ideal for discerning empty nesters or first-time buyers, this half duplex boasts amazing curb appeal with a covered composite front porch with metal railing. Natural light, complemented by luxury vinyl plank flooring that flows seamlessly through the spacious living room, dining area, kitchen, and hallways, all under 9 ft ceilings. The kitchen is a chef's delight, featuring a central island, corner pantry, quartz countertops, soft-close cabinets, a black granite sil sink, and stainless appliances. The primary bedroom with room for a king sized bed has cozy carpet and is complete with an ensuite bathroom showcasing a luxurious walk-in shower with glass door, and dbl sinks. Walk in closet & convenient main floor laundry nearby. A rear entry with a functional bench leads to a private back deck with a thoughtfully designed privacy wall, perfect for dining or relaxing in south facing yard. Downstairs, the basement continues the theme of luxury with 9 ft ceilings, offering a sprawling family room, two generously sized bedrooms, and a well-appointed four-piece bathroom, all enhanced by plush carpeting. The single attached garage ensures convenience and protection for your vehicle, particularly during winter months. Front sod, driveway, and sidewalks to be completed, along with leveled

#### Interior

Interior Features Closet Organizers, Kitchen Island, No Animal Home, No Smoking Home,

Open Floorplan, Pantry, Quartz Counters, Vinyl Windows, Walk-In

Closet(s)

Appliances Dishwasher, Garage Control(s), Range Hood, Refrigerator, Stove(s)