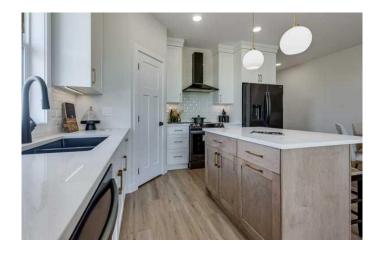

# \$469,900

3 Bedroom, 3.00 Bathroom, 1,054 sqft Residential on 0.07 Acres

Evergreen, Red Deer, Alberta

Start planning now, ready for a late fall possession. This impressive total finished 1853 sq ft bungalow, built by Edge Homes and currently under construction, epitomizes modern comfort and convenience. Ideal for discerning empty nesters or first-time buyers, this half duplex boasts amazing curb appeal with a covered composite front porch with metal railing. Natural light, complemented by luxury vinyl plank flooring that flows seamlessly through the spacious living room, dining area, kitchen, and hallways, all under 9 ft ceilings. The kitchen is a chef's delight, featuring a central island, corner pantry, quartz countertops, soft-close cabinets, a black granite sil sink, and stainless appliances. The primary bedroom with room for a king sized bed has cozy carpet and is complete with an ensuite bathroom showcasing a luxurious walk-in shower with glass door, and dbl sinks. Walk in closet & convenient main floor laundry nearby. A rear entry with a functional bench leads to a private back deck with a thoughtfully designed privacy wall, perfect for dining or relaxing in south facing yard. Downstairs, the basement continues the theme of luxury with 9 ft ceilings, offering a sprawling family room, two generously sized bedrooms, and a well-appointed four-piece bathroom, all enhanced by plush carpeting. The single attached garage ensures convenience and protection for your vehicle, particularly during winter months. Front sod, driveway, and sidewalks to be completed, along with leveled

#### Interior

Interior Features Closet Organizers, Kitchen Island, No Animal Home, No Smoking Home,

Open Floorplan, Pantry, Quartz Counters, Vinyl Windows, Walk-In

Closet(s)

Appliances Dishwasher, Garage Control(s), Range Hood, Refrigerator, Stove(s)