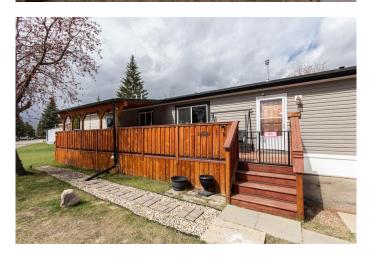

## \$190,000

3 Bedroom, 2.00 Bathroom, 1,074 sqft Mobile on 0.00 Acres

Normandeau, Red Deer, Alberta

Step inside this updated home featuring a bright and open main living area with vaulted ceilings, large windows, and a spacious living room centered around a cozy electric fireplace. The adjoining kitchen offers stainless steel appliances, a movable island, plenty of cupboards, multiple prep areas, and under-cabinet lighting. The deep sink includes a built-in cup cleaner, vegetable sprayer, and wash tray station for added convenience. Just past the designated laundry area is a large primary bedroom with a nicely-sized closet and a sliding barn door leading to a fully renovated 4-piece ensuite. At the opposite end of the home there are two additional bedrooms and an upgraded main bathroom which complete the interior. Outside, enjoy a large southeast-facing deckâ€"partially covered for sun or shadeâ€"with under-deck storage. The home sits on a corner lot and includes a large shed. Additional upgrades include renovated bathrooms, a nearly new stove, and added insulation in the belly, walls, and ceiling. Furnace and hot water tank are serviced annually.