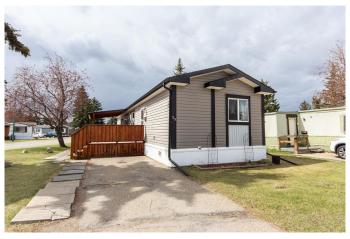

# \$190,000 - 29 Parkside Drive, Red Deer

MLS® #A2215373

## \$190,000

3 Bedroom, 2.00 Bathroom, 1,074 sqft Mobile on 0.00 Acres

Normandeau, Red Deer, Alberta

Step inside this updated home featuring a bright and open main living area with vaulted ceilings, large windows, and a spacious living room centered around a cozy electric fireplace. The adjoining kitchen offers stainless steel appliances, a movable island, plenty of cupboards, multiple prep areas, and under-cabinet lighting. The deep sink includes a built-in cup cleaner, vegetable sprayer, and wash tray station for added convenience. Just past the designated laundry area is a large primary bedroom with a nicely-sized closet and a sliding barn door leading to a fully renovated 4-piece ensuite. At the opposite end of the home there are two additional bedrooms and an upgraded main bathroom which complete the interior. Outside, enjoy a large southeast-facing deckâ€"partially covered for sun or shadeâ€"with under-deck storage. The home sits on a corner lot and includes a large shed. Additional upgrades include renovated bathrooms, a nearly new stove, and added insulation in the belly, walls, and ceiling. Furnace and hot water tank are serviced annually.