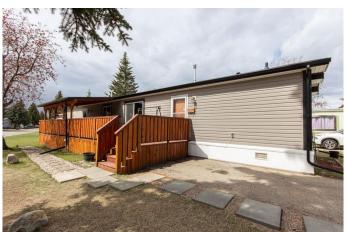

## \$190,000

3 Bedroom, 2.00 Bathroom, 1,074 sqft Mobile on 0.00 Acres

Normandeau, Red Deer, Alberta

Step inside this updated home featuring a bright and open main living area with vaulted ceilings, large windows, and a spacious living room centered around a cozy electric fireplace. The adjoining kitchen offers stainless steel appliances, a movable island, plenty of cupboards, multiple prep areas, and under-cabinet lighting. The deep sink includes a built-in cup cleaner, vegetable sprayer, and wash tray station for added convenience. Just past the designated laundry area is a large primary bedroom with a nicely-sized closet and a sliding barn door leading to a fully renovated 4-piece ensuite. At the opposite end of the home there are two additional bedrooms and an upgraded main bathroom which complete the interior. Outside, enjoy a large southeast-facing deckâ€"partially covered for sun or shadeâ€"with under-deck storage. The home sits on a corner lot and includes a large shed. Additional upgrades include renovated bathrooms, a nearly new stove, and added insulation in the belly, walls, and ceiling. Furnace and hot water tank are serviced annually.