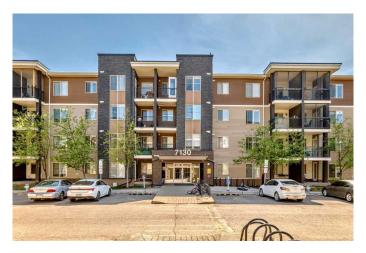

# \$223,000 - 411, 7130 80 Avenue Ne, Calgary

MLS® #A2218066

## \$223,000

1 Bedroom, 1.00 Bathroom, 510 sqft Residential on 0.00 Acres

Saddle Ridge, Calgary, Alberta

Welcome to this TOP FLOOR 1 bedroom condo that won't break the bank! Condo fees are only \$265 which includes everything except power. Featuring INSUITE LAUNDRY, stainless steel appliances, open floorplan, FRESHLY PAINTED, and a covered balcony. Includes 1 assigned parking stall, but a coveted bonus is that the building sides a street with lots of extra street parking. Don't have a car? No worries as this perfect location is located close to a plethora of amenities. Right across the street is a Tim Hortons, Esso, food stores, and bussing. Or you can walk only 15 minutes to the Saddletowne shopping area and the LRT station! Complex allows pets which is perfect with all the immediate surrounding walking paths. Possession is very flexible, you can even move in tomorrow!

# **Community Information**

Address 411, 7130 80 Avenue Ne

Subdivision Saddle Ridge

City Calgary
County Calgary
Province Alberta
Postal Code T3J 0N5