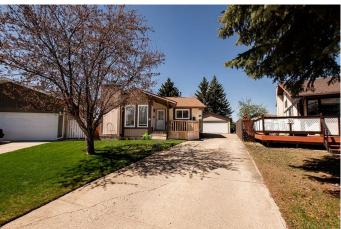

Step outside to a backyard designed for both relaxation and entertainment. The beautifully landscaped yard is fully fenced and backs onto a tranquil green space, offering privacy and a

lovely natural backdrop. Mature bushes line the fence for additional seclusion, while a cozy firepit area invites evenings under the stars. The large double detached garage is both heated and insulated (built in 2010), and there's also a storage shed for your outdoor gear. With back alley access and close proximity to a playground, this yard is perfect for families, pets, and gatherings.

# **Amenities**

Parking Spaces 4

Parking Concrete Driveway, Double Garage Detached, Driveway, Heated

Garage, Insulated, Off Street, See Remarks, Additional Parking, On

Street