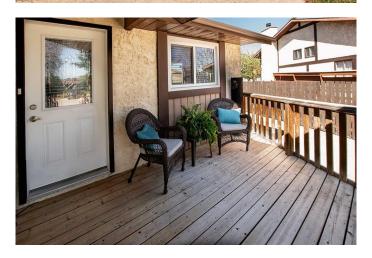

Step outside to a backyard designed for both relaxation and entertainment. The beautifully landscaped yard is fully fenced and backs onto a tranquil green space, offering privacy and a

lovely natural backdrop. Mature bushes line the fence for additional seclusion, while a cozy firepit area invites evenings under the stars. The large double detached garage is both heated and insulated (built in 2010), and there's also a storage shed for your outdoor gear. With back alley access and close proximity to a playground, this yard is perfect for families, pets, and gatherings.