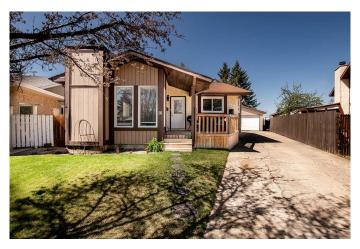

# \$470,000

4 Bedroom, 2.00 Bathroom, 1,185 sqft Residential on 0.09 Acres

Clearview Meadows, Red Deer, Alberta

Welcome to this beautifully updated raised bungalow in the desirable community of Clearview Meadows. Situated on a quiet pie-shaped lot, this home offers a bright, open-concept layout and excellent indoor and outdoor living spaces.

Step outside to a backyard designed for both relaxation and entertainment. The beautifully landscaped yard is fully fenced and backs onto a tranquil green space, offering privacy and a

lovely natural backdrop. Mature bushes line the fence for additional seclusion, while a cozy firepit area invites evenings under the stars. The large double detached garage is both heated and insulated (built in 2010), and there's also a storage shed for your outdoor gear. With back alley access and close proximity to a playground, this yard is perfect for families, pets, and gatherings.

# **Amenities**

Parking Spaces 4

Parking Concrete Driveway, Double Garage Detached, Driveway, Heated

Garage, Insulated, Off Street, See Remarks, Additional Parking, On

Street