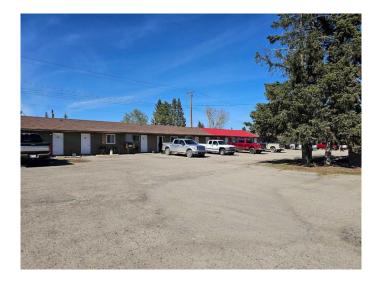

# \$1,690,000 - 506 Main Avenue W, Sundre

MLS® #A2220858

\$1,690,000

0 Bedroom, 0.00 Bathroom, Commercial on 0.00 Acres

NONE, Sundre, Alberta

Location, Location! This profitable and easy operational motel is located in the heart of town of Sundre, which is only 100 km northwest of City of Calgary. Town of Sundre is well known for the beauty of nature. Sundre welcomes for those who wants to explore the nature, it is a heavenly place for the hikers and bikers, nature tourists, and it is well loved for hunting, fishing, golfing and recreational and leisure parks. This conveniently located motel presents with 24 guest rooms and a living area (2 bedroom and living room) for the owners. The motel is just minutes away from the grocery stores, newly built fast food joint and surrounded with many selections of restaurants, liquor store and much more. This is the best location for the motel business in town. The two(2) separate motel buildings are located in 1.28 acre commercial lot. The spacious parking area is another convenient factors for this motel, big semis and trucks are easy to park. This motel has under gone a lot of renovations and numerous upgrades such as: new floorings, new bathrooms equipped with modern facilities, new paints through-out all the guest rooms, new beds, new flat TV's, and much more. The owners are waiting to complete the siding when/ if the weather permits. This mint condition motel boasts with selections of the room types: Single beds, Double beds and combination of kitchenette rooms (16 kitchenette room selections). The guest rooms are mainly occupied and loved by the tourists, workers and regular customers