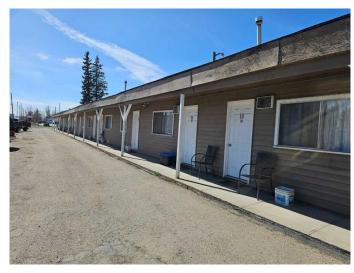

# \$1,690,000 - 506 Main Avenue W, Sundre

MLS® #A2220858

\$1,690,000

0 Bedroom, 0.00 Bathroom, Commercial on 0.00 Acres

NONE, Sundre, Alberta

Location, Location! This profitable and easy operational motel is located in the heart of town of Sundre, which is only 100 km northwest of City of Calgary. Town of Sundre is well known for the beauty of nature. Sundre welcomes for those who wants to explore the nature, it is a heavenly place for the hikers and bikers, nature tourists, and it is well loved for hunting, fishing, golfing and recreational and leisure parks. This conveniently located motel presents with 24 guest rooms and a living area (2 bedroom and living room) for the owners. The motel is just minutes away from the grocery stores, newly built fast food joint and surrounded with many selections of restaurants, liquor store and much more. This is the best location for the motel business in town. The two(2) separate motel buildings are located in 1.28 acre commercial lot. The spacious parking area is another convenient factors for this motel, big semis and trucks are easy to park. This motel has under gone a lot of renovations and numerous upgrades such as: new floorings, new bathrooms equipped with modern facilities, new paints through-out all the guest rooms, new beds, new flat TV's, and much more. The owners are waiting to complete the siding when/ if the weather permits. This mint condition motel boasts with selections of the room types: Single beds, Double beds and combination of kitchenette rooms (16 kitchenette room selections). The guest rooms are mainly occupied and loved by the tourists, workers and regular customers