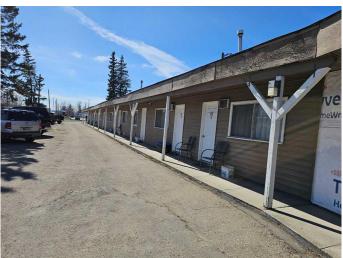

# \$1,690,000 - 506 Main Avenue W, Sundre

MLS® #A2220858

\$1,690,000

0 Bedroom, 0.00 Bathroom, Commercial on 0.00 Acres

NONE, Sundre, Alberta

Location, Location! This profitable and easy operational motel is located in the heart of town of Sundre, which is only 100 km northwest of City of Calgary. Town of Sundre is well known for the beauty of nature. Sundre welcomes for those who wants to explore the nature, it is a heavenly place for the hikers and bikers, nature tourists, and it is well loved for hunting, fishing, golfing and recreational and leisure parks. This conveniently located motel presents with 24 guest rooms and a living area (2 bedroom and living room) for the owners. The motel is just minutes away from the grocery stores, newly built fast food joint and surrounded with many selections of restaurants, liquor store and much more. This is the best location for the motel business in town. The two(2) separate motel buildings are located in 1.28 acre commercial lot. The spacious parking area is another convenient factors for this motel, big semis and trucks are easy to park. This motel has under gone a lot of renovations and numerous upgrades such as: new floorings, new bathrooms equipped with modern facilities, new paints through-out all the guest rooms, new beds, new flat TV's, and much more. The owners are waiting to complete the siding when/ if the weather permits. This mint condition motel boasts with selections of the room types: Single beds, Double beds and combination of kitchenette rooms (16 kitchenette room selections). The guest rooms are mainly occupied and loved by the tourists, workers and regular customers