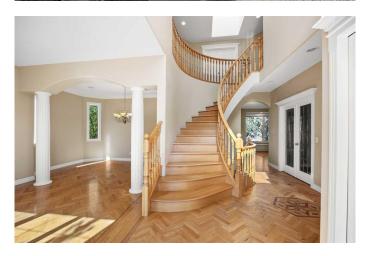

# \$949,900

3 Bedroom, 3.00 Bathroom, 2,480 sqft Residential on 0.14 Acres

Hamptons, Calgary, Alberta

Located in the prestigious Hamptons, this elegant 2,480 sq ft two-storey home offers 3 bedrooms, 2.5 baths, and a rare Heated Triple Attached Garage (one tandem bay) â€"ideal for three vehicles or extra storage. Set on a beautifully landscaped corner lot, this stylish and functional home features hardwood flooring, 9-foot ceilings on the main level, and newly installed carpet upstairs. Step inside to a soaring 18-foot foyer and a grand spiral staircase with a skylight above. Then you'll find a bright Living Room and formal Dining Room are perfect for hosting. The large Family Room features a gas fireplace, built-in bookcases, and a cozy window bench, creating a warm and relaxation atmosphere for everyday living. The well-appointed Kitchen with a centre island, granite countertops, pantry, and ample cabinetry is complemented by a spacious Breakfast Nook with access to the rear Deck. A private Den with French doors, Half Bath and a Mudroom with Laundry and sink complete the main level. Going upstairs, there's the large Primary Bedroom offers a retreat with a private 5-piece Ensuite and a walk-in closet. This spa-like bath features a Jetted Tub, Double Vanity and a separate shower. Two additional good sized Bedrooms share a Full Bath, providing comfortable accommodation for family or guests. The full unfinished Basement offers endless possibilities for future developmentâ€"whether it's a recreation room, home gym, or additional bedrooms. It also includes a