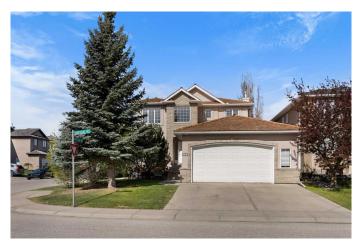

# \$949,900 - 3 Hampstead Hill Nw, Calgary

MLS® #A2220912

# \$949,900

3 Bedroom, 3.00 Bathroom, 2,480 sqft Residential on 0.14 Acres

Hamptons, Calgary, Alberta

Located in the prestigious Hamptons, this elegant 2,480 sq ft two-storey home offers 3 bedrooms, 2.5 baths, and a rare Heated Triple Attached Garage (one tandem bay) â€"ideal for three vehicles or extra storage. Set on a beautifully landscaped corner lot, this stylish and functional home features hardwood flooring, 9-foot ceilings on the main level, and newly installed carpet upstairs. Step inside to a soaring 18-foot foyer and a grand spiral staircase with a skylight above. Then you'll find a bright Living Room and formal Dining Room are perfect for hosting. The large Family Room features a gas fireplace, built-in bookcases, and a cozy window bench, creating a warm and relaxation atmosphere for everyday living. The well-appointed Kitchen with a centre island, granite countertops, pantry, and ample cabinetry is complemented by a spacious Breakfast Nook with access to the rear Deck. A private Den with French doors, Half Bath and a Mudroom with Laundry and sink complete the main level. Going upstairs, there's the large Primary Bedroom offers a retreat with a private 5-piece Ensuite and a walk-in closet. This spa-like bath features a Jetted Tub, Double Vanity and a separate shower. Two additional good sized Bedrooms share a Full Bath, providing comfortable accommodation for family or guests. The full unfinished Basement offers endless possibilities for future developmentâ€"whether it's a recreation room, home gym, or additional bedrooms. It also includes a

Lot Description Corner Lot, Landscaped, Rectangular Lot, Treed

Roof Wood

Construction Brick, Stucco, Wood Frame

Foundation Poured Concrete

**Additional Information** 

Date Listed May 15th, 2025

Days on Market 20