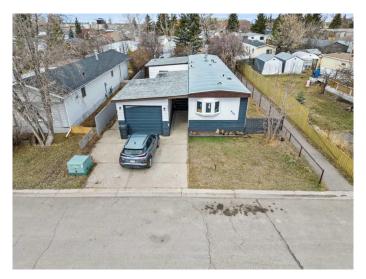

# \$286,500 - 826 Brentwood Crescent, Strathmore

MLS® #A2222868

## \$286,500

3 Bedroom, 2.00 Bathroom, 1,028 sqft Residential on 0.12 Acres

Brentwood\_Strathmore, Strathmore, Alberta

Welcome to 826 Brentwood Crescent, this is your chance to own your own piece of land with no lot fees at a very affordable price in the friendly community of Brentwood in Strathmore. This charming mobile home has over 1300 square feet of developed living space and offers three comfortable and oversized bedrooms and two bathrooms, one being an ensuite in the primary bedroom, all on one level, with a spacious living area that flows into a bright kitchenâ€"perfect for everyday living or entertaining. The home also features a private yard, detached garage, and BRAND NEW windows, with no stairs to worry about. Just a short walk to Awcole Brentwood Elementary and close to both Crowther Memorial Junior High and Strathmore High School, this is an ideal location for families. You'll love being minutes from everyday essentials like Walmart, Sobeys, and M&M Food Market, plus local spots like Rocky's Bakery and More Than Ice Cream when you want to treat yourself. Parks like Dinosaur Sledding Hill and Elmer & Phyllis Gray Park are nearby for your outdoor enjoyment, and important services like the hospital, RCMP, and fire department are just around the corner. With an easy commute to Calgary and everything you need close by, this home is the perfect mix of comfort and convenience. You have to experience the small, rural Alberta town feel that Strathmore offers in person in order to truly appreciate it. With a strong rental market that has high demand and low