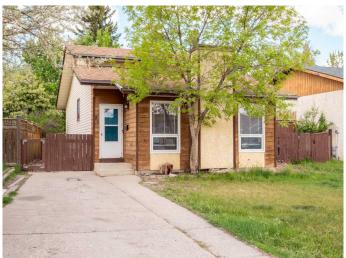

## \$310,000

2 Bedroom, 2.00 Bathroom, 944 sqft Residential on 0.12 Acres

Varsity Village, Lethbridge, Alberta

Charming starter home with room to grow!
Backing onto a green space with a
playground, this 2 bed, 2 bath home offers a
great layout with fully developed basement
and potential to develop 2 additional
bedrooms. A smart opportunity to enter the
market and add value over time.

#### **Exterior**

Exterior Features None

Lot Description Backs on to Park/Green Space

Roof Asphalt Shingle

Construction Stucco, Vinyl Siding

Foundation Poured Concrete