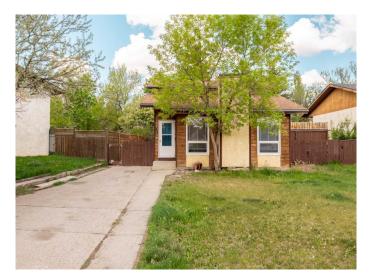

## \$310,000

2 Bedroom, 2.00 Bathroom, 944 sqft Residential on 0.12 Acres

Varsity Village, Lethbridge, Alberta

Charming starter home with room to grow!
Backing onto a green space with a
playground, this 2 bed, 2 bath home offers a
great layout with fully developed basement
and potential to develop 2 additional
bedrooms. A smart opportunity to enter the
market and add value over time.

#### **Exterior**

Exterior Features None

Lot Description Backs on to Park/Green Space

Roof Asphalt Shingle

Construction Stucco, Vinyl Siding

Foundation Poured Concrete