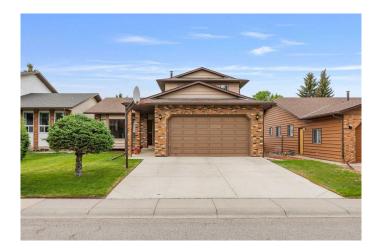

# \$773,000

5 Bedroom, 4.00 Bathroom, 1,992 sqft Residential on 0.14 Acres

Edgemont, Calgary, Alberta

Welcome to this master-built ORIGINAL OWNER home by LUPI LUXURY HOMES in UPPER EDGEMONT! The builder has been around for decades since 1970 and the quality is evident in their homes, passing the test of time in this IMMACULATE HOME. The house is built on CONCRETE PILES which is especially important in the softer (higher water table) soil, providing more stability and less settling due to ground movement. You will notice the obvious PRIDE OF OWNERSHIP from the curb appeal, well-kept lawn, and expansive driveway (without cracks), major maintenance items: Roof (2012), Hot water tank (2020) - and ready for you to take over this legacy. Have an aging parent or anti-parent teenager? This home is ideal for MULTIGENERATIONAL FAMILIES in its layout, 3 bedrooms upstairs, and MAIN FLOOR BEDROOM & MAIN FLOOR FULL BATHROOM, 1 downstairs. Nobody in your growing or established family needs to share bathrooms often, with 4 FULL BATHROOMS total. The primary bedroom is rare with the FULL BATHROOM ENSUITE and is large enough for a king size bed, imagine waking up to enjoy DOWNTOWN VIEWS from your bedroom. The main and upper floors are finished with LUXURY VINYL PLANK (2020) that elevates a modern starting point, while also making cleaning simpler and easier. The well-kept kitchen is updated with GRANITE COUNTERTOPS and connects to the OPEN CONCEPT living room. It's optional for a

PRIVATE DINING ROOM around the corner, or between the living room and kitchen. Envision family and friend gatherings and enjoying Summer BBQs in your sunny SOUTH BACKYARD, with the house situated on a 52.5 ft frontage lot, much bigger than most house lots in Edgemont. While your new home is located on a QUIET STREET, you have so many amenities right at your fingertips: Groceries (6 mins), PLAYGROUND (walk 4 mins), K-6 school (walk 4 mins), Gym (4 mins). Your 2 mins walk from a strip mall with almost everything you need: 7-11, gas station, doctor, dentist, pharmacy, hairdresser, liquor, and restaurants! Plan an active family day walking/biking (or off-leash for your furry friend) exploring the expansive 11 square kms of NOSE HILL PARK (2 mins). Easy access Country Hills Blvd, Shaganappi Tr, Stoney Tr, and Crowchild Tr. What are you waiting forâ€l.? See this home today!