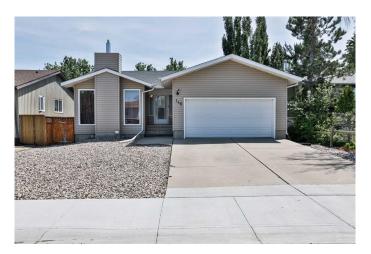

# \$440,000 - 146 Oxford Road W, Lethbridge

MLS® #A2231751

# \$440,000

4 Bedroom, 3.00 Bathroom, 1,156 sqft Residential on 0.13 Acres

Varsity Village, Lethbridge, Alberta

This Charming bungalow is a must-see! With 4 spacious bedrooms and 3 full bathrooms, it's the perfect fit for a growing family. You'll love the bright and welcoming layout, and the fully finished basement offers a cozy family room, ideal for movie nights, a playroom or your own creative space. The backyard is for easy living with low maintenance.

#### **Amenities**

Parking Spaces 4

Parking Double Garage Attached

#### **Exterior**

Exterior Features Private Yard Lot Description Back Lane

Roof Asphalt Shingle

Construction Wood Frame

Foundation Poured Concrete