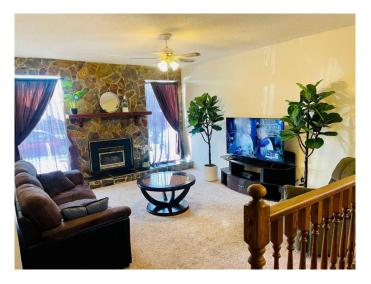

# \$440,000

4 Bedroom, 3.00 Bathroom, 1,156 sqft Residential on 0.13 Acres

Varsity Village, Lethbridge, Alberta

This Charming bungalow is a must-see! With 4 spacious bedrooms and 3 full bathrooms, it's the perfect fit for a growing family. You'll love the bright and welcoming layout, and the fully finished basement offers a cozy family room, ideal for movie nights, a playroom or your own creative space. The backyard is for easy living with low maintenance.

#### Interior

Interior Features Ceiling Fan(s), Central Vacuum, No Smoking Home

Appliances Dishwasher, Microwave, Refrigerator, Stove(s), Washer/Dryer

Heating Fireplace(s), Forced Air

Cooling None
Fireplace Yes
# of Fireplaces 2

Fireplaces Basement, Family Room, Wood Burning

Has Basement Yes

Basement Finished, Full